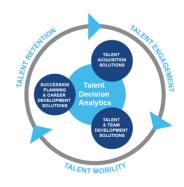

# **Harrison Talent Life Cycle Solutions**

Harrison Assessments uses predictive analytics to help organizations acquire, develop, lead and engage their talent. This comprehensive Talent Decision Analytics provides the intelligence needed throughout the talent life cycle to build effective teams and develop, engage and retain key talent. Contact us to learn how we help organizations make great decisions.