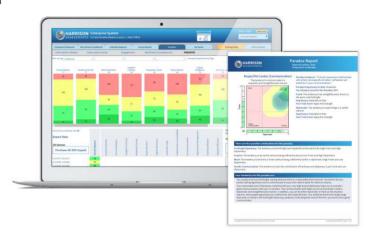

The Harrison suite of reports gives you **multiple views** of your client's behavioural data and allows you to **customize your coaching data** to your individual requirements.